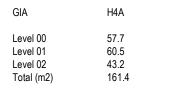

| Revision Description                                                                                                                                                       | Date                         | Rev. No.              | Issued by  |
|----------------------------------------------------------------------------------------------------------------------------------------------------------------------------|------------------------------|-----------------------|------------|
| LRD Stage 2 Submission                                                                                                                                                     | 07.06.2024                   | C02                   | SK         |
| LRD Stage 3 Submission